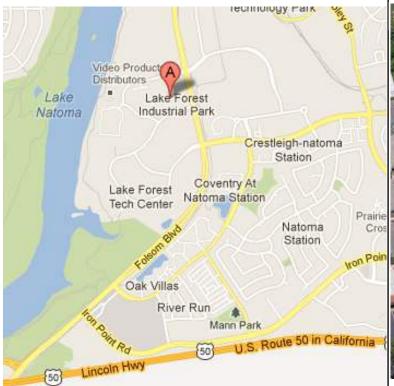

# Training Location: 13405 Folsom Blvd, #150, Folsom

# City View



## Street View



## **Directions**

### 13405 Folsom Blvd, #150, Folsom, CA

#### From the west

Take Interstate 50 east toward Placerville
Take the Folsom Blvd exit in Folsom and turn left and go 2.1 miles
After you cross Blue Ravine, take the next left onto Woodmere Rd.
Turn right just behind the ARCO AMPM market
Once in the office complex parking lot, turn right to suite #150

#### From the east

Take Interstate 50 west toward Sacramento
Take the Folsom Blvd exit in Folsom and turn left and go 2.1 miles
After you cross Blue Ravine, take the next left onto Woodmere Rd.
Turn right just behind the ARCO AMPM market
Once in the office complex parking lot, turn right to suite #150

#### From the Roseville/Granite Bay area

Take Auburn-Folsom Road south into Folsom 6.2 miles Cross over the