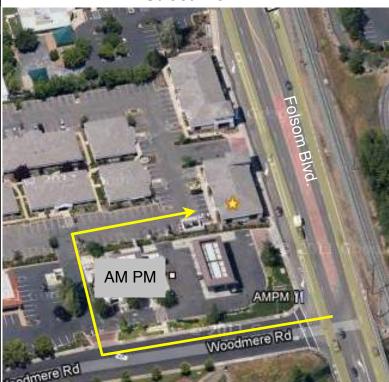

## Street View

#### From the west

Take Interstate 50 east toward Placerville
Take the Folsom Blvd exit in Folsom and turn left and go 2.1 miles
After you cross Blue Ravine, take the next left onto Woodmere Rd.
Turn right just behind the ARCO AMPM market
Once in the office complex parking lot, turn right to suite #150

#### From the east

Take Interstate 50 west toward Sacramento
Take the Folsom Blvd exit in Folsom and turn left and go 2.1 miles
After you cross Blue Ravine, take the next left onto Woodmere Rd.
Turn right just behind the ARCO AMPM market
Once in the office complex parking lot, turn right to suite #150

#### From the Roseville/Granite Bay area

Take Auburn-Folsom Road south into Folsom 6.2 miles Cross over the bridge at Lake Natoma Just past Parkshore Drive turn right onto Woomere Rd. Turn right just behind the ARCO AMPM market Once in the office complex parking lot, turn right to suite #150