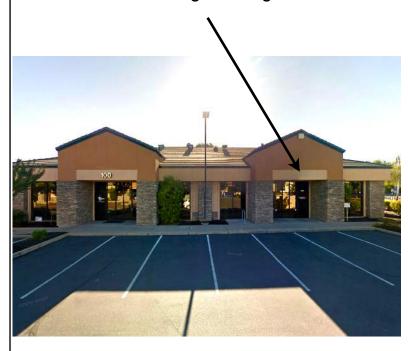

fter you cross Blue Ravine, take the next left onto Woodmere Rd.
Turn right just behind the ARCO AMPM market
Once in the office complex parking lot, turn right to suite #150

#### From the east

Take Interstate 50 west toward Sacramento
Take the Folsom Blvd exit in Folsom and turn left and go 2.1 miles
After you cross Blue Ravine, take the next left onto Woodmere Rd.
Turn right just behind the ARCO AMPM market
Once in the office complex parking lot, turn right to suite #150

#### From the Roseville/Granite Bay area

Take Auburn-Folsom Road south into Folsom 6.2 miles Cross over the bridge at Lake Natoma Just past Parkshore Drive turn right onto Woomere Rd. Turn right just behind the ARCO AMPM market Once in the office complex parking lot, turn right to suite #150

# **Training Building**